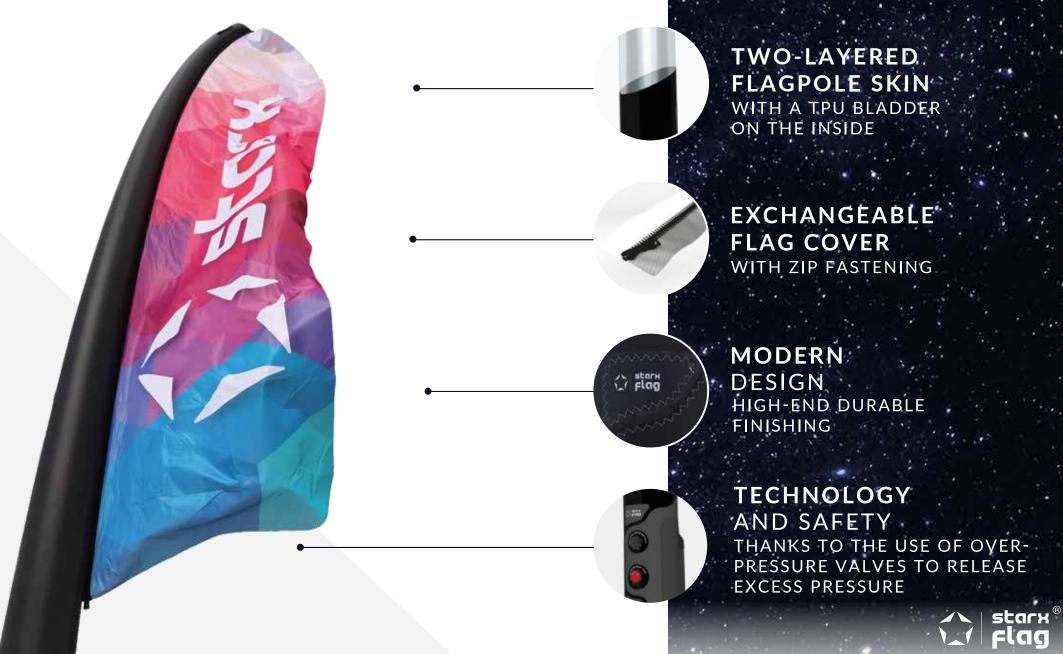

STARX FLAGPOLES
SIMPLY FILL WITH AIR
AND IN A FEW MINUTES
THEY ARE READY FOR USE

PRODUCT HAS BEEN FULLY DESIGNED AND MANUFACTURED IN THE EUROPEAN UNION

COMFORT AND SAFETY
THANKS TO LIGHTWEIGHT
CONSTRUCTION OF THE
STARX FLAGPOLE, MADE
WITHOUT THE USE OF RIGID
ELEMENTS

# INNOVATIVE TECHNOLOGY



## CONSTRUCTION







### & PRINT BASE COLOUR-PALETTE OF FABRICS SEGER **BLACK** 202 C COOL GRAY 5 COOL WHITE 2728 C 2736 C 349 C

THE COLOUR OF THE MAST CAN BE SELECTED FROM THE BASE PALETTE OF DYED FABRICS, OR IF NECESSARY, DESIGNED AND PRINTED INDIVIDUALLY



COLORS



# BASE FOR EVERY MISSION

STARX FLAGPOLES CAN BE USED ON VARIOUS SURFACES BY USING DIFFERENT BASES



### DRIVE-ON BASE WITH ROTATOR

DRIVE THE WHEEL OF THE VEHICLE ONTO THE BASE, TO OBTAIN A STABLE AND IMPRESSIVE FLAG DISPLAY



#### CROSS BASE WITH ROTATOR

ROTATING BASE CAN BE USED
IN ALL CONDITIONS, ESPECIALLY
ON HARD SURFACES.
IN WINDY CONDITIONS USE
WITH ADDITIONAL WEIGHTS FILLED
WITH SAND



### WEIGHTS FOR THE CROSS BASE

OPTIONAL SAND-FILLED WEIGHTS
TO INCREASE THE STABILITY OF
THE CROSS BASE. AVAILABLE IN
DIFFERENT VARIANTS FOR