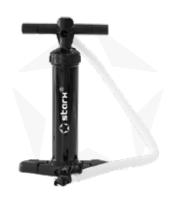

#### MANUAL PUMP PREMIUM OSS16

HIGH-QUALITY
HAND PUMP WITH
PRESSURE INDICATOR
ALLOWS YOU TO PUMP ALL
FLAG STARX