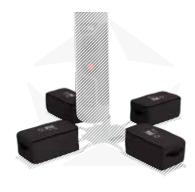

### WEIGHTS FOR THE CROSS BASE

OPTIONAL SAND-FILLED WEIGHTS
TO INCREASE THE STABILITY OF
THE CROSS BASE. AVAILABLE IN
DIFFERENT VARIANTS FOR EACH
STARX FLAG MODEL.