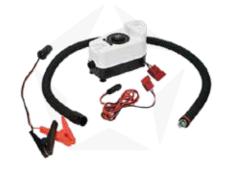

#### ELECTRIC PUMP PREMIUM 12V

HIGH QUALITY ELECTRIC PUMP WITH PRESSURE REGULATION,
DESIGNED TO BE POWERED
FROM THE CAR LIGHTER SOCKET,
ADDITIONALLY WITH A CABLE
FOR DIRECT CONNECTION TO THE
CAR BATTERY. OPTIONALLY CAN BE
EQUIPPED WITH A BATTERY (LEAD ACID 9000 MAH).