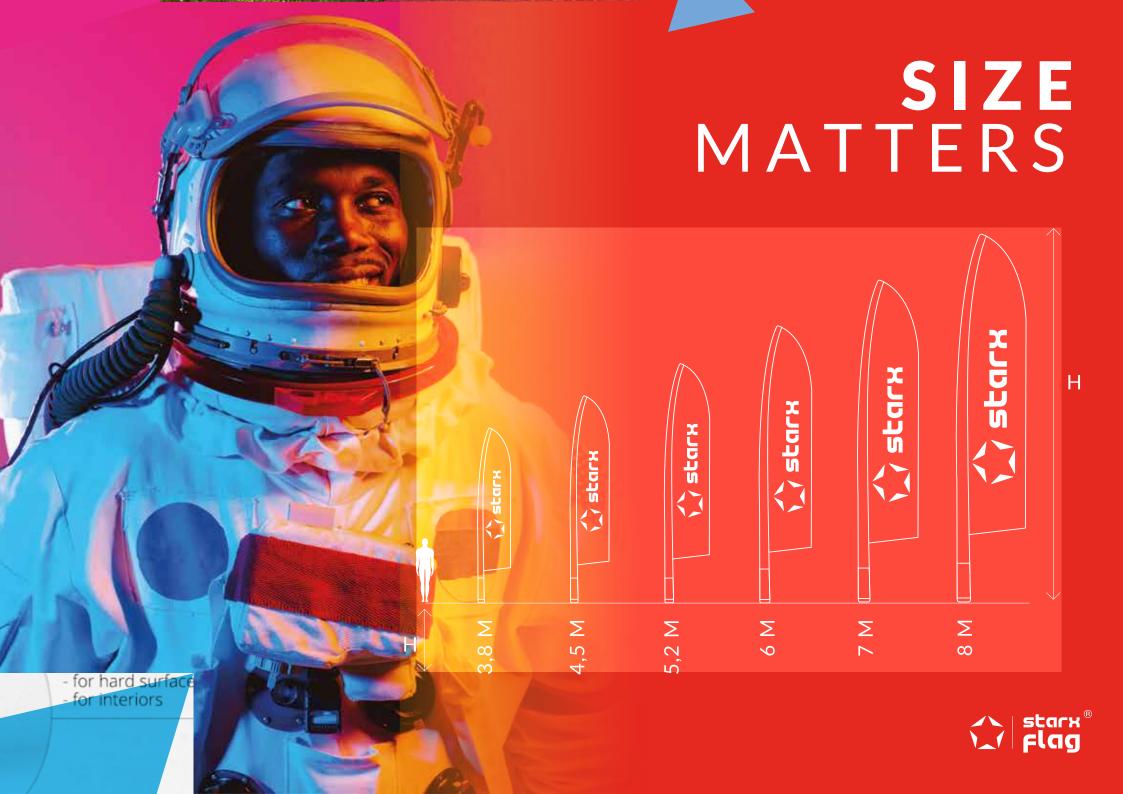

# BASE FOR EVERY MISSION

STARX FLAGPOLES CAN BE USED ON VARIOUS SURFACES BY USING DIFFERENT BASES