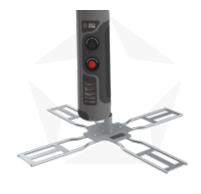

#### CROSS BASE WITH ROTATOR

ROTATING BASE CAN BE USED
IN ALL CONDITIONS, ESPECIALLY
ON HARD SURFACES.
IN WINDY CONDITIONS USE
WITH ADDITIONAL WEIGHTS FILLED
WITH SAND