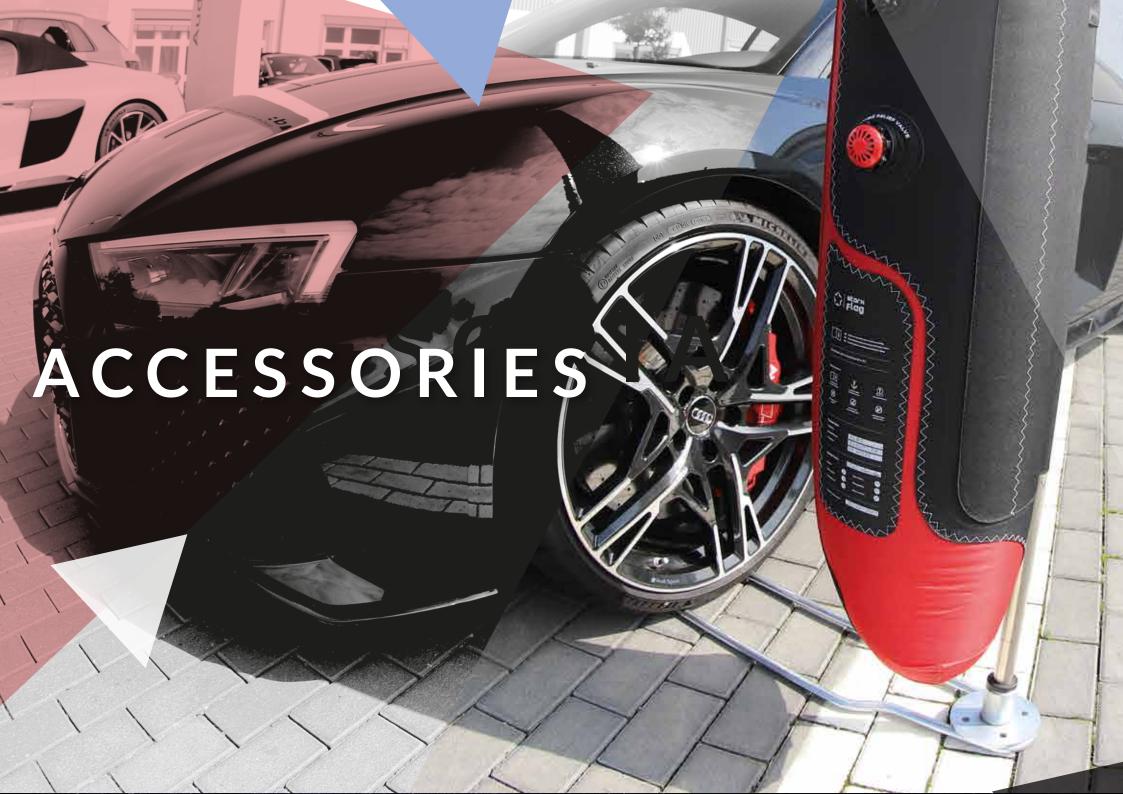

### DRIVE-ON BASE WITH ROTATOR

DRIVE THE WHEEL OF THE VEHICLE ONTO THE BASE, TO OBTAIN A STABLE AND IMPRESSIVE FLAG DISPLAY