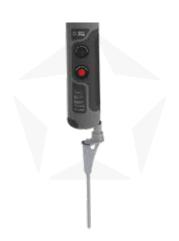

### HAMMER BASE WITH ROTATOR

ROTATING BASE FOR RAMMING
INTO THE GROUND - PERFECT FOR
USEON THE BEACH, OR OTHER
UNPAVED SURFACES