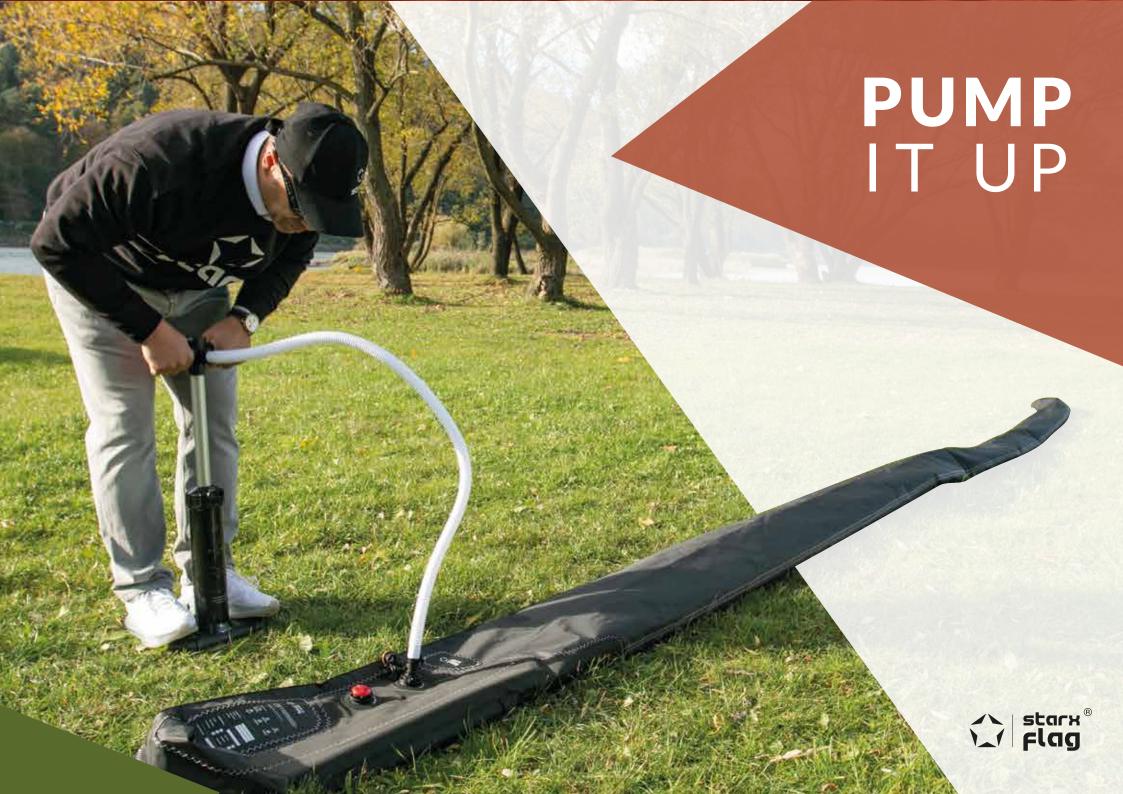

STARX FLAGPOLES
SIMPLY FILL WITH AIR
AND IN A FEW MINUTES
THEY ARE READY FOR USE

PRODUCT HAS BEEN FULLY DESIGNED AND MANUFACTURED IN THE EUROPEAN UNION

COMFORT AND SAFETY
THANKS TO LIGHTWEIGHT
CONSTRUCTION OF THE
STARX FLAGPOLE, MADE
WITHOUT THE USE OF RIGID
ELEMENTS