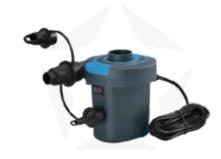

#### ELECTRIC PUMP STANDARD 12V+230V

BASIC ELECTRIC PUMP, CAN BE POWERED FROM THE CAR LIGHTER SOCKET, AND EU-230V MAINS SOCKET

### ELECTRIC PUMP PREMIUM 230V

HIGH-QUALITY ELECTRIC PUMP WITH EU PLUG-230V POWER SUPPLY. THE PUMP MAKES FLAG INFLATION EASIER AND SIGNIFICANTLY FASTER

#### ELECTRIC PUMP PREMIUM 12V

HIGH QUALITY ELECTRIC PUMP WITH PRESSURE REGULATION,
DESIGNED TO BE POWERED
FROM THE CAR LIGHTER SOCKET,
ADDITIONALLY WITH A CABLE
FOR DIRECT CONNECTION TO THE
CAR BATTERY. OPTIONALLY CAN BE
EQUIPPED WITH A BATTERY (LEAD ACID 9000 MAH).