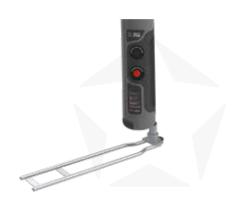

#### MANUAL PUMP PREMIUM OSS16

HIGH-QUALITY
HAND PUMP WITH
PRESSURE INDICATOR
ALLOWS YOU TO PUMP ALL
FLAG STARX